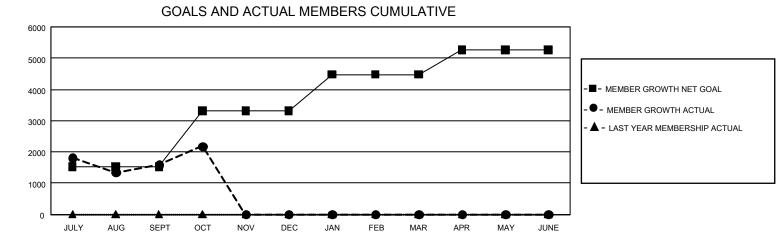

## GAT MONTHLY MEMBERSHIP PROGRESS REPORT Results

GMT Constitutional Area 6, Group P

REPORT DOES NOT INCLUDE CLUBS IN UNDISTRICTED AREAS.

| Clubs                 |               |           |               | Members               |                          |                         |                                                    |
|-----------------------|---------------|-----------|---------------|-----------------------|--------------------------|-------------------------|----------------------------------------------------|
| RESULTS FOR 2021-2022 |               |           |               | RESULTS FOR 2021-2022 |                          |                         |                                                    |
| QUARTER               | NEW CLUB GOAL | NEW CLUBS | DROPPED CLUBS | QUARTER               | EMBER GROWTH NET<br>GOAL | MEMBER GROWTH<br>ACTUAL | DROPPED MEMBERS<br>ACTUAL (including<br>transfers) |
| JULY/AUG/SEPT         | 162           | 82        | 53            | JULY/AUG/SEPT         | r 1520                   | 6,124                   | 3,711                                              |
| OCT/NOV/DEC           | 123           | 17        | 6             | OCT/NOV/DEC           | 1800                     | 1,060                   | 374                                                |
| JAN/FEB/MAR           | 105           | 0         | 0             | JAN/FEB/MAR           | 1155                     | 0                       | 0                                                  |
| APR/MAY/JUNE          | 45            | 0         | 0             | APR/MAY/JUNE          | 790                      | 0                       | 0                                                  |