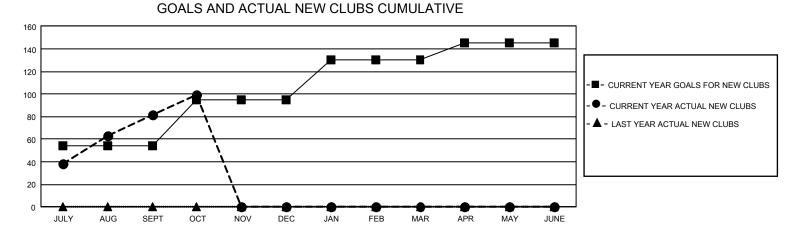

## GAT MONTHLY MEMBERSHIP PROGRESS REPORT Results

GMT Constitutional Area 6, Group P

REPORT DOES NOT INCLUDE CLUBS IN UNDISTRICTED AREAS.

| Clubs                 |               |           |               | Members               |                          |                         |                                                    |
|-----------------------|---------------|-----------|---------------|-----------------------|--------------------------|-------------------------|----------------------------------------------------|
| RESULTS FOR 2021-2022 |               |           |               | RESULTS FOR 2021-2022 |                          |                         |                                                    |
| QUARTER               | NEW CLUB GOAL | NEW CLUBS | DROPPED CLUBS | QUARTER               | EMBER GROWTH NET<br>GOAL | MEMBER GROWTH<br>ACTUAL | DROPPED MEMBERS<br>ACTUAL (including<br>transfers) |
| JULY/AUG/SEPT         | 162           | 82        | 53            | JULY/AUG/SEPT         | r 1520                   | 6,124                   | 3,711                                              |
| OCT/NOV/DEC           | 123           | 17        | 6             | OCT/NOV/DEC           | 1800                     | 1,060                   | 374                                                |
| JAN/FEB/MAR           | 105           | 0         | 0             | JAN/FEB/MAR           | 1155                     | 0                       | 0                                                  |
| APR/MAY/JUNE          | 45            | 0         | 0             | APR/MAY/JUNE          | 790                      | 0                       | 0                                                  |